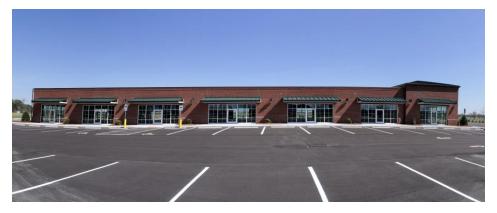

## **ILM: BUILDING FOR LEASE**

Wilmington International Airport currently has a newly constructed flex space building available for lease. 1,400 – 10,000 negotiable SF available. The facility is conveniently located in the ILM Business Park which has close proximity to downtown Wilmington, major highways, and the airport. If you have interest please call or email to set up an appointment.

### **Property Address:**

Airport Blvd & Gardner Dr. (Across from VA Clinic) Wilmington, NC

#### **Property Details:**

Square Footage: 1,400 - 10,000 SF Sub-Dividable Flex