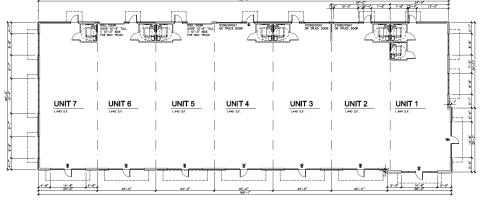

#### **Property Details:**

Square Footage: 1,400 - 10,000 SF Sub-Dividable Flex