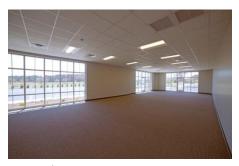

### Office/Restaurant/ Retail Flex Space

#### **Property Details:**

Square Footage: 1,400 - 10,000 SF Sub-Dividable Flex