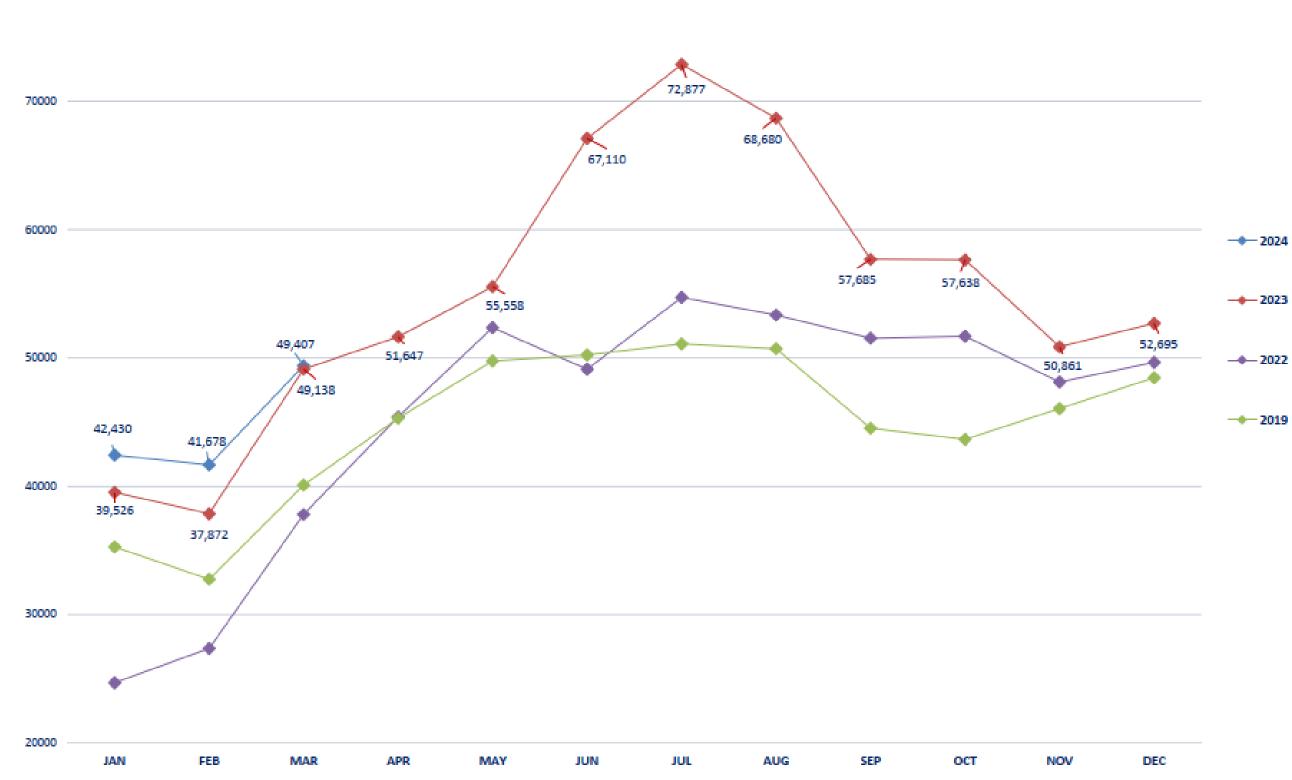

### **SEAT CAPACITY APRIL-OCTOBER**

Thousands of total seats (inbound and outbound)

2022

2023

106,000 more seats in 2024 vs 2023 through October

ILM

Source: DiioMi; Ailevon Pacific Aviation Consulting analysis