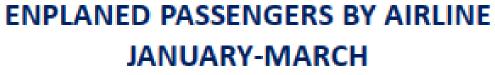

Revenue

|                   | Mar 24  | vs. Feb 24 | vs. Mar 23 |
|-------------------|---------|------------|------------|
| Landing fees      | 109,453 | 13.9%      | -15.8%     |
| Fuel flowage fees | 30,105  | -15.2%     | -10.0%     |
| Rental car comm   | 140,311 | 29.5%      | -6.3%      |
| Food commission   | 40,850  | 81.8%      | -16.3%     |
| Parking           | 574,282 | 10.4%      | 1.8%       |
| Enplanements      | 49,407  | 27.7%      | 0.5%       |

### MONTHLY PASSENGER ENPLANEMENTS

2019 - 2022 - 2023 - 2024

Source: Airline Passenger Statistics; ILM Airline Station Managers