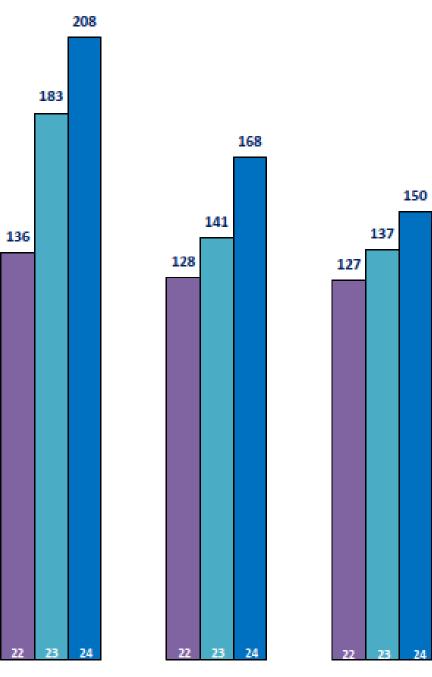

### MONTHLY PASSENGER ENPLANEMENTS

2019 - 2022 - 2023 - 2024

Source: Airline Passenger Statistics; ILM Airline Station Managers

### **SEAT CAPACITY APRIL-OCTOBER**

Thousands of total seats (inbound and outbound)

2022

2023

106,000 more seats in 2024 vs 2023 through October

ILM

Source: DiioMi; Ailevon Pacific Aviation Consulting analysis