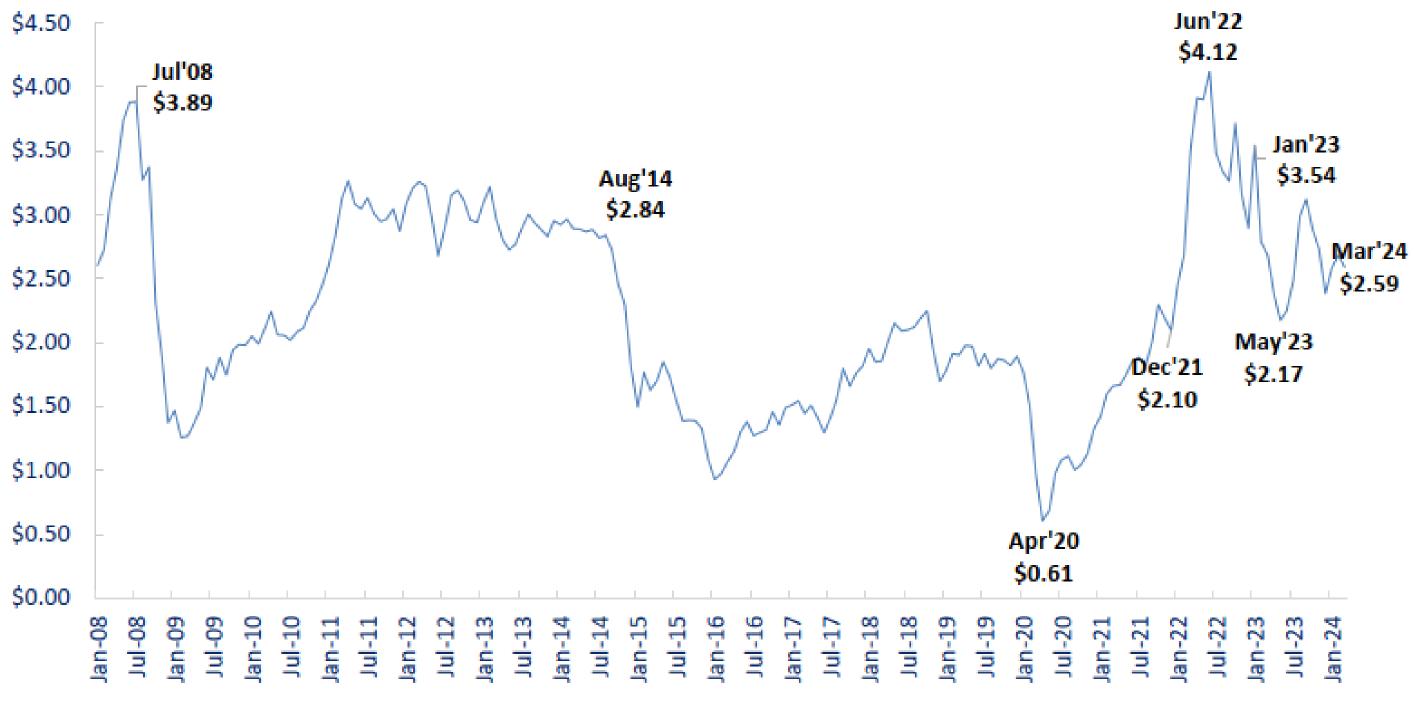

### U.S. GULF COAST KEROSENE-TYPE JET FUEL SPOT PRICE FOB

Dollars per gallon

Source: U.S. Energy Information Administrationi; Ailevon Pacific Aviation Consulting analysis