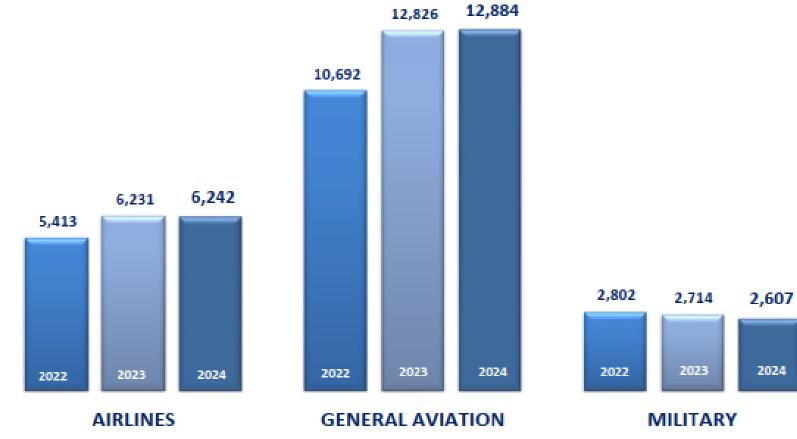

### Information Items

- Construction/ Capital Improvements Report
  - Atrium Lobby improvements continuing
  - Inbound Baggage System Expansion Complete
  - Curb Project Phase 1A
    - $\circ$   $\,$  Road portions have been rough graded  $\,$
    - o "March Lot" construction has begun
- Facilities/IT Report
  - Amadeus IT Support Person is onboard and working
- Operations Report
  - Airport Operations Chart
- Other
  - FAA Part 139 Inspection Status
  - New ARFF Truck Status

### **AIRPORT OPERATIONS JANUARY-MARCH**

Calendar YTD Cumulative Total

2022 2024 2023

Source: ILM ATCT

TOTAL