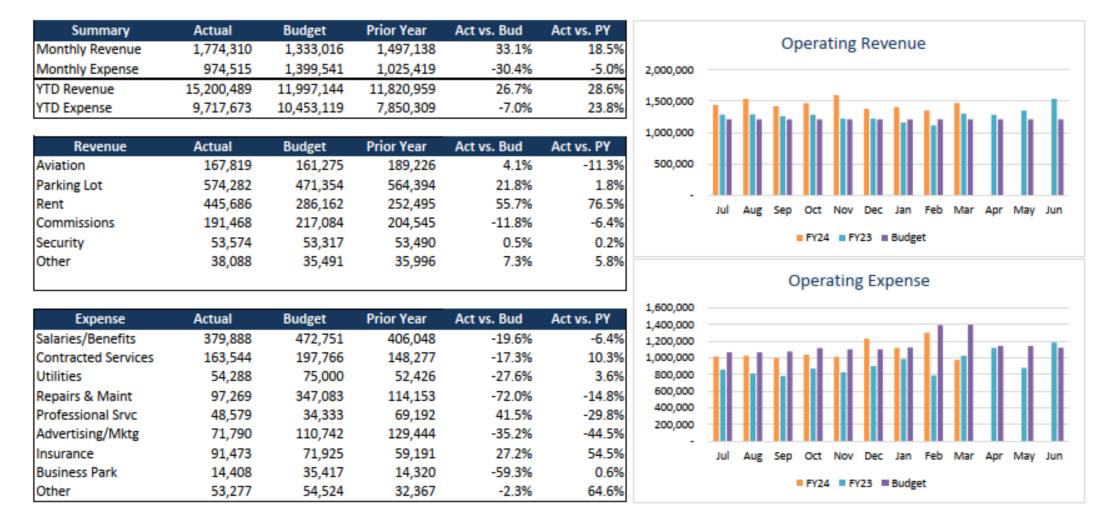

### Wilmington International Airport Monthly Financial Summary

March

Summary of Significant Monthly Activity

### Expense

March passenger numbers improved over greatly over February, up 27%. The increased passenger numbers translated into higher revenue across all major revenue categories, with the exception of fuel flowage.

Revenue

|                   | Mar 24  | vs. Feb 24 | vs. Mar 23 |
|-------------------|---------|------------|------------|
| Landing fees      | 109,453 | 13.9%      | -15.8%     |
| Fuel flowage fees | 30,105  | -15.2%     | -10.0%     |
| Rental car comm   | 140,311 | 29.5%      | -6.3%      |
| Food commission   | 40,850  | 81.8%      | -16.3%     |
| Parking           | 574,282 | 10.4%      | 1.8%       |
| Enplanements      | 49,407  | 27.7%      | 0.5%       |

Salaries/Benefits - ILM had three open positions during the month of March; staff continues to work to fill those positions.

Contracted sesrvices - includes NHCSO service and parking lot management and consultants. Awaiting a few consulting invoices that will put this expense more in line with the budgeted figure.

Repairs and Maintenance - budget includes \$150k of airfield painting. The majority of this expense actually hit the books in February, with additional work to be done in May.

Adverstising/Marketing - the prior year amount reflects new televsion and radio campaigns that started in March. Similar campaigns will beging in April 2024. Insurance - policies finalized after budget approval; may need to amend budget. Other - includes equipment leasing, conference expense, and air service