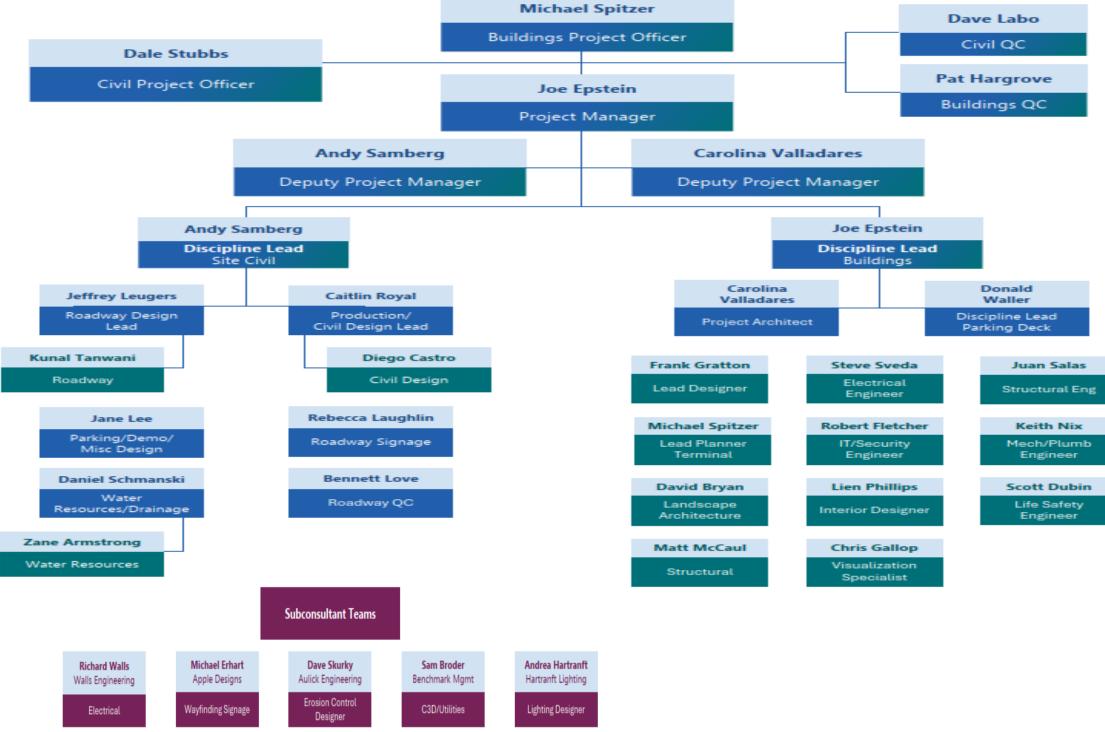

### **Action Items** •

- A. Recommendation for approval of revised RS&H Design Packages for Task Order 6 pending IFE review, for the scope and fees indicated below, as related to the Roadway and Curbside Improvement Project:
  - 1. Design of Phase 2, Tunnel & Garage (as presented on Vision Plan) for NTE \$7,381,252 (Ref. Organizational Chart)
  - 2. Bid Support & Construction Administration Services for Phase 1B (Construction) for NTE \$538,180
- B. Recommendation to add \$750,000 of Owners Contingency to the Monteith Construction CMAR Contract Part B for the Roadway and Curbside Improvement Project to facilitate the movement of a work element (Pedestrian Walkway Canopies) from a later construction phase to the current phase (Phase 1A).
- C. Recommend amending Vasey Aviation Work Authorization 2023-1 Exhibit A according to the following:
  - 1. Amend Task 4.0 adding Phase 1B, 2 and Parking Garage (construction).
  - 2. Amend Task 6.0 to include "Construction"
  - 3. Add Task 8.0 for Design & Construction of Runway 6-24 Rehabilitation
  - 4. Authority reserves the right to reallocate funds between Tasks as necessary but in no case shall the total value of WA 2023-1 exceed the sum of approved tasks.

## Tab 4 (cont.) Operations & Facilities **RS&H** Organizational Chart